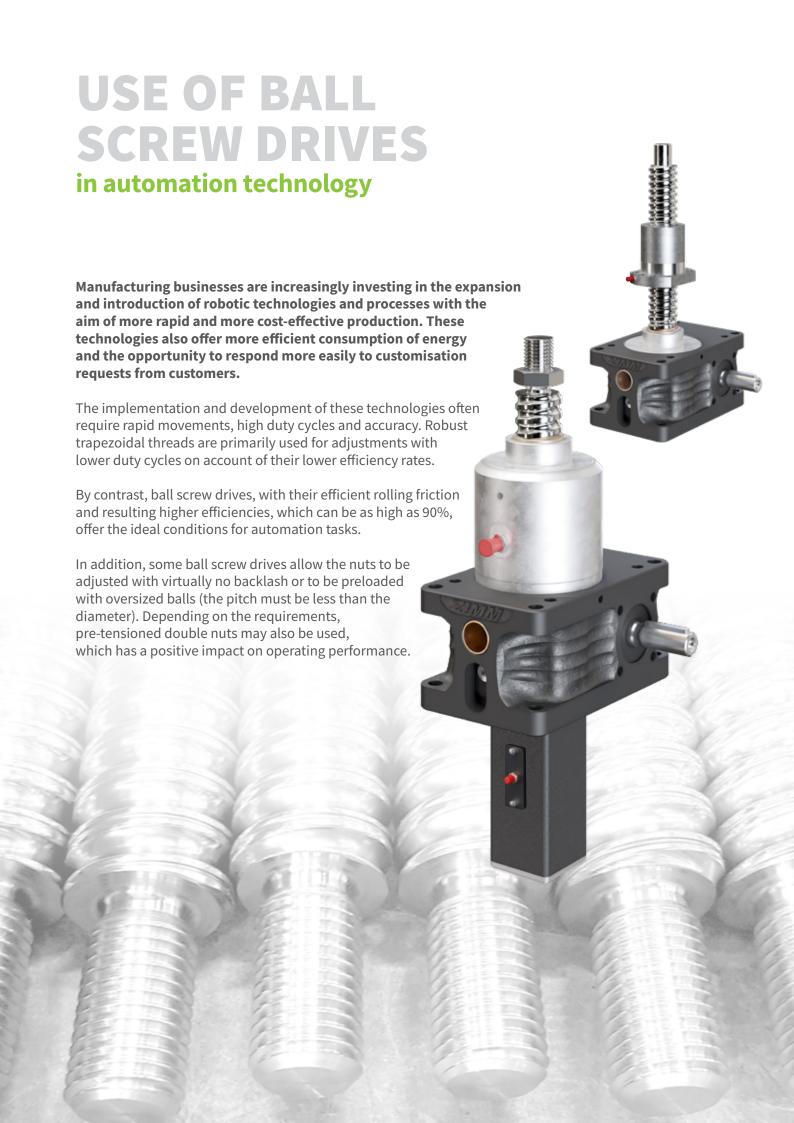

# BALL SCREW DRIVES FACTS

### Speed:

The maximum spindle speed is 3000 rpm. Permissible up to Ø 50 mm and under optimal conditions.

### **Accuracy:**

The pitch accuracy is 0.05 mm/300 mm (other accuracies are available on request). The axial clearance is usually 0.08 mm. Narrowed axial clearance of 0.02 mm is available on request.

### **Duty cycle:**

Ball screw drives enable duty cycles of up to 100%. A high load combined with a high duty cycle can reduce the service life.

### **Installation position:**

The installation position may be selected as desired. The only aspect that must be taken into account is that all radial forces that occur must be absorbed by external guides.

### No self-locking:

Due to their low rolling friction, ball screw drives have no self-locking. This me